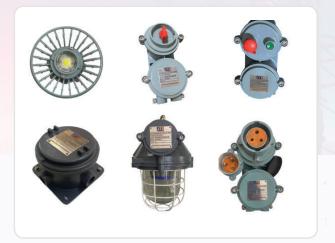

#### Flameproof fittings accessories

Push button station | Switch socket | Well glass fitting LED clean room fittings | Reactor view lamp Rotary switch and junction box | Control panels Bulkhead fittings