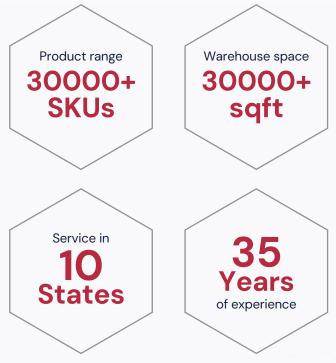

#### **One-stop solution**

With a 30000 SKU product range across 20+ brands, 30000 sqft of warehouse space, and logistics support across 10 states, we have built the capacity to deliver all your electrical needs to your doorstep.