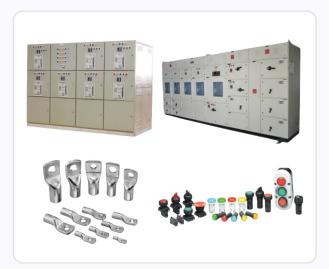

## Electrical panel and accessories

MCC panel | PCC panel | VFD panel Changeover panel | Motor control panel Automatic control panel | Cable lugs and glands Indicators and push buttons | Timing devices