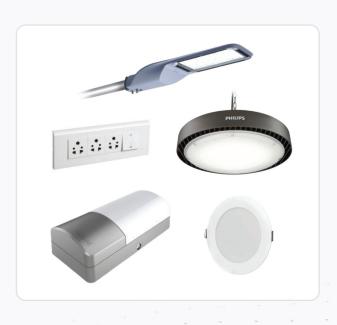

## Lighting and switching accessories

LED streetlight | LED floodlight | LED Bulkhead High bay lights | LED downlights | LED panel lights Regulator | Bulbs and Battens | Switch and socket